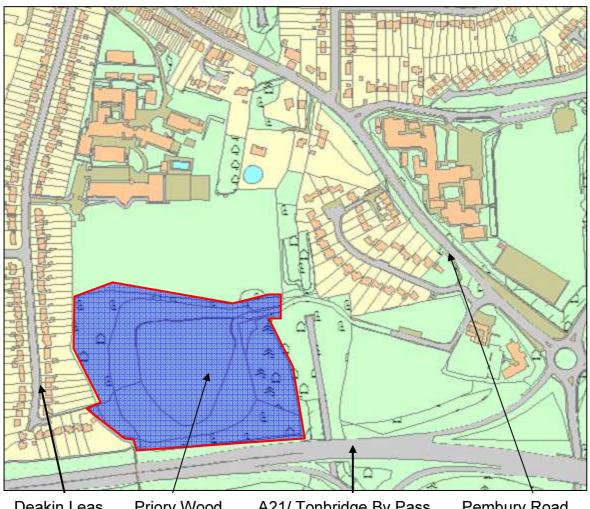

## Queen Elizabeth II Fields Challenge **Proposed Sites for Nomination**

**Priory Wood** A21/ Tonbridge By Pass Pembury Road Deakin Leas

Reproduced from the Ordnance Survey with the permission of Her Majesty's Stationery Office. Crown Copyright. Unauthorised copying infringes Crown Copyright and may lead to civil proceedings. Tonbridge & Malling Borough Council Licence Number 100023300 (2011).