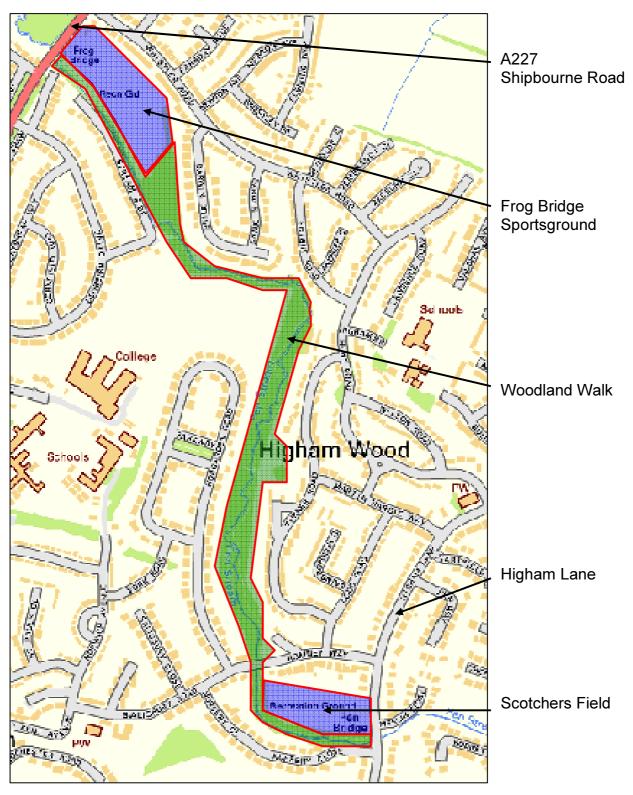

## Queen Elizabeth II Fields Challenge Proposed Sites for Nomination

Reproduced from the Ordnance Survey with the permission of Her Majesty's Stationery Office. Crown Copyright. Unauthorised copying infringes Crown Copyright and may lead to civil proceedings. Tonbridge & Malling Borough Council Licence Number 100023300 (2011).